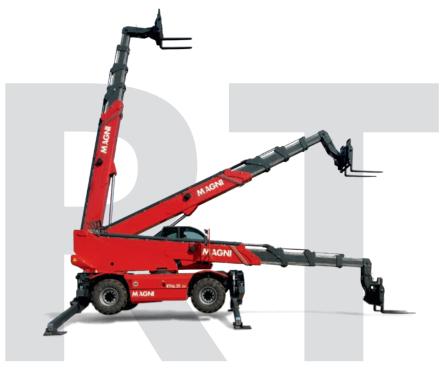

- LIFT HEIGHTS 57 167 FEET
- LIFT CAPACITIES 8,800 28,600 LBS.
- MANY MACHINES IN ONE
  - TELESCOPIC FORKLIFT
  - ROUGH TERRAIN CRANE
  - AERIAL WORK PLATFORM

LIFT CAPACITY 8,800 to 28,600 lbs. BEST LOAD CHARTS AVAILABLE

LIFTING **HEIGHTS** 57-167 feet

MAXIMUM REACH 113 feet

**3-MACHINES IN ONE** TELESCOPIC FORKLIFT **ROUGH TERRAIN CRANE WORK PLATFORM** 

.98 - 1.2 feet **GROUND CLEARANCE** 