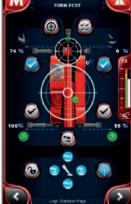

#### STABILIZATION PAGE

- Dynamic independent stabilizer control (from 0 - 100%) ensures machine will always have the best load chart possible.
- · Auto leveling.

#### LOAD CHART PAGE

- · LMI meets crane regulations.
- Dynamic load chart allows operator to see the load center on the chart.
- Warns operator of overload and over hoist conditions.