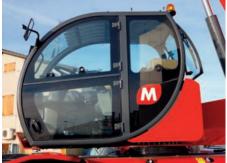

# **UNIQUE** CAB **DESIGN**

100% air filtration

Air conditioning/Heating

Mug-holder

- Registered Design resulting in Industry Leading Productivity
- Unrivaled Visibility
- Ability to see the load from bottom to top
- Large upper windshield
- Enhanced Comfort (Standard A/C, Heat & Filter System)
- Fits all Body Sizes Comfortably
- Mechanical Suspension Seating
- Moveable Steering Column
- ROPS / FOPS Safety Certification
- Dual Joysticks with 4-function Simultaneous Controls
- Boom Tip and Rear Cameras with Voice and Cab Mounted Split Screen Monitor
- Mug-holder