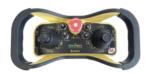

- Standard Remote & Platform in One
- Remote control of hydraulic movements
- Controls work platform
- Electronic joystick
- Special Platform & Remote Control
- Drive the machine using the remote
- Additional control of outriggers & machine movement

#### **RADIO REMOTE CONTROLS**

• Remote & Platform in One

**BUCKETS** 

 Loose Material

 Continuous Rotating Fork

Enhanced
Remote includes
Hydraulic,
Outriggers
and Machine
Movement

Demolition