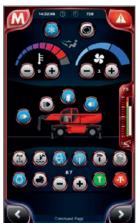

## **COMMAND PAGE**

- Full HVAC controls.
- Lighting controls.
- Cabin to remote control synchronization.

#### **CUSTOMIZATION PAGE**

- · Create safe zones by setting limits for turret rotation & working height.
- Adjust hydraulic speeds to allow for better execution of dangerous, precise or repetitive maneuvers.
- Customized operator settings - up to 4 stored profiles.