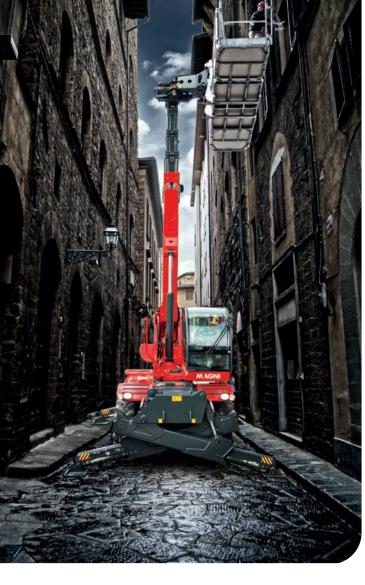

# **SUPERIOR CONFINED SPACE PERFORMANCE**

- Ease of use in narrow areas
- Proportional outrigger monitors for industry leading machine capacity when not fully extended
- 3 Types of Steering
- Front
- All Wheel
- Crab