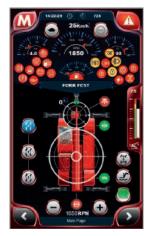

# **MAGNI COMBI TOUCH SYSTEM**

- User Friendly
- Full Color Touch Display Panel
- Ultimate Safety

#### **DRIVING PAGE**

- Provides data about the transmission.
- Make steering selection
- Front axle
- Crab
- 4-wheel.