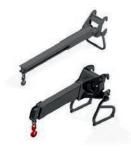

### JIB WITH HOOK & TELESCOPIC JIB

- Fixed 9' (4,400 lbs.)
- Telescopic 6' (5,500 lbs.) to 9' (3,300 lbs.)

### STATIC HOOK

- 11,000 lbs.
- 13,200 lbs.
- 17,600 lbs.
- 28,600 lbs.