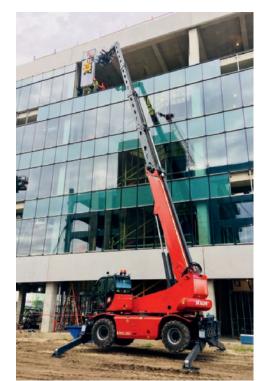

#### **SPECIALTY ATTACHMENTS**

- Glass Installation
- Tree Cutting
- Horizontal Drill

CONSTRUCTION

MAINTENANCE & RESTORATION

FEATURED PROJECTS

FEATURED PROJECTS