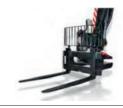

#### **FORKS**

- Construction Carriages 48", 60", 72" Forks 48", 60", 72", 84"
- Rotating 360°