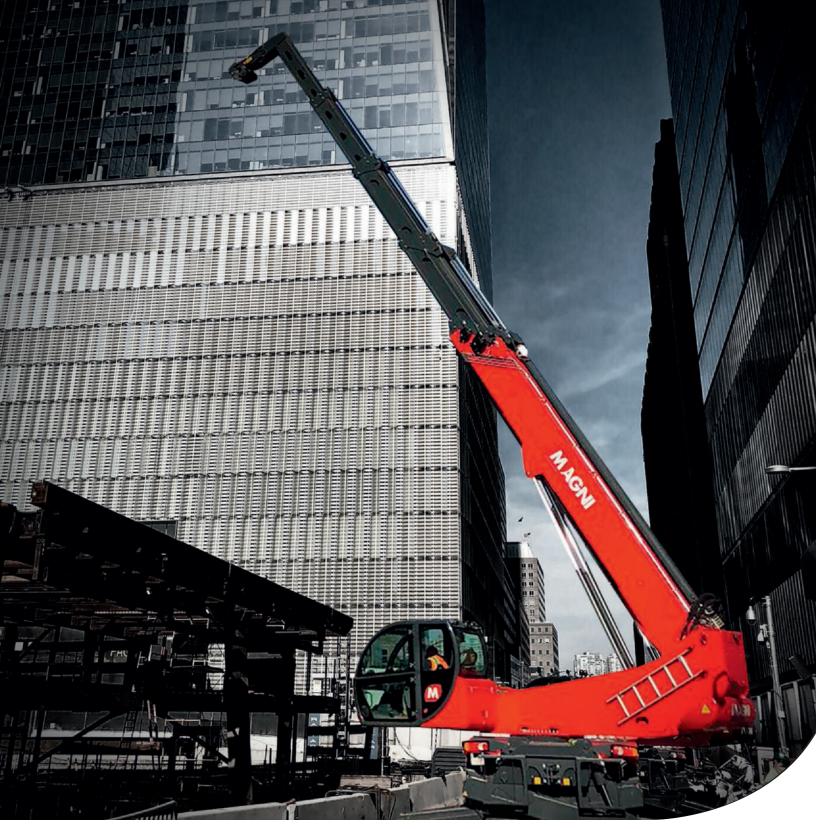

- LIFT HEIGHTS 57 167 FEET
- LIFT CAPACITIES 8,800 28,600 LBS.
- MANY MACHINES IN ONE
  - TELESCOPIC FORKLIFT
  - ROUGH TERRAIN CRANE
  - AERIAL WORK PLATFORM

LIFT CAPACITY 8,800 to 28,600 lbs. BEST LOAD CHARTS AVAILABLE

LIFTING **HEIGHTS** 57-167 feet

MAXIMUM REACH 113 feet

**3-MACHINES IN ONE** TELESCOPIC FORKLIFT **ROUGH TERRAIN CRANE WORK PLATFORM** 

.98 - 1.2 feet **GROUND CLEARANCE** 