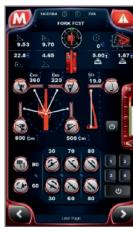

# **MAGNI COMBI TOUCH SYSTEM**

- User Friendly
- Full Color Touch Display Panel
- Ultimate Safety

#### **DRIVING PAGE**

- Provides data about the transmission.
- Make steering selection
- Front axle
- Crab
- 4-wheel.

#### STABILIZATION PAGE

- Dynamic independent stabilizer control (from 0 - 100%) ensures machine will always have the best load chart possible.
- · Auto leveling.

#### LOAD CHART PAGE

- · LMI meets crane regulations.
- Dynamic load chart allows operator to see the load center on the chart.
- Warns operator of overload and over hoist conditions.

## **COMMAND PAGE**

- Full HVAC controls.
- Lighting controls.
- Cabin to remote control synchronization.

#### **CUSTOMIZATION PAGE**

- · Create safe zones by setting limits for turret rotation & working height.
- Adjust hydraulic speeds to allow for better execution of dangerous, precise or repetitive maneuvers.
- Customized operator settings - up to 4 stored profiles.