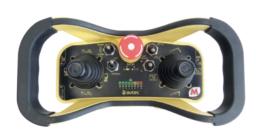

# **UNIQUE** CAB **DESIGN**

100% air filtration

Air conditioning/Heating

Mug-holder

- Registered Design resulting in Industry Leading Productivity
- Unrivaled Visibility
- Ability to see the load from bottom to top
- Large upper windshield
- Enhanced Comfort (Standard A/C, Heat & Filter System)
- Fits all Body Sizes Comfortably
- Mechanical Suspension Seating
- Moveable Steering Column
- ROPS / FOPS Safety Certification
- Dual Joysticks with 4-function Simultaneous Controls
- Boom Tip and Rear Cameras with Voice and Cab Mounted Split Screen Monitor
- Mug-holder

- Standard Remote & Platform in One
- Remote control of hydraulic movements
- Controls work platform
- Electronic joystick
- Special Platform & Remote Control
- Drive the machine using the remote
- Additional control of outriggers & machine movement

# **MAGNI COMBI TOUCH SYSTEM**

- User Friendly
- Full Color Touch Display Panel
- Ultimate Safety

#### **DRIVING PAGE**

- Provides data about the transmission.
- Make steering selection
- Front axle
- Crab
- 4-wheel.

#### STABILIZATION PAGE

- Dynamic independent stabilizer control (from 0 - 100%) ensures machine will always have the best load chart possible.
- · Auto leveling.

#### LOAD CHART PAGE

- · LMI meets crane regulations.
- Dynamic load chart allows operator to see the load center on the chart.
- Warns operator of overload and over hoist conditions.

## **COMMAND PAGE**

- Full HVAC controls.
- Lighting controls.
- Cabin to remote control synchronization.

#### **CUSTOMIZATION PAGE**

- · Create safe zones by setting limits for turret rotation & working height.
- Adjust hydraulic speeds to allow for better execution of dangerous, precise or repetitive maneuvers.
- Customized operator settings - up to 4 stored profiles.