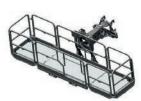

#### **WORK PLATFORMS**

- Capacities up to 2.200 lbs.
- Rotating Extendable 8' to 23'
- With Jib Winch
- Telescoping Pivoting
- Telescoping Pivoting Over/ Under
- Roof
- Tunnel