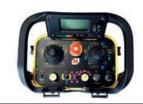

# **MAGNI COMBI TOUCH SYSTEM**

- User Friendly
- Full Color Touch Display Panel
- Ultimate Safety

#### **DRIVING PAGE**

- Provides data about the transmission.
- Make steering selection
- Front axle
- Crab
- 4-wheel.

#### STABILIZATION PAGE

- Dynamic independent stabilizer control (from 0 - 100%) ensures machine will always have the best load chart possible.
- · Auto leveling.

#### LOAD CHART PAGE

- · LMI meets crane regulations.
- Dynamic load chart allows operator to see the load center on the chart.
- Warns operator of overload and over hoist conditions.

## **COMMAND PAGE**

- Full HVAC controls.
- Lighting controls.
- Cabin to remote control synchronization.

#### **CUSTOMIZATION PAGE**

- · Create safe zones by setting limits for turret rotation & working height.
- Adjust hydraulic speeds to allow for better execution of dangerous, precise or repetitive maneuvers.
- Customized operator settings - up to 4 stored profiles.