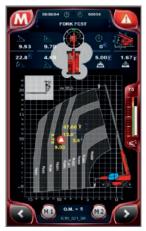

#### LOAD CHART PAGE

- · LMI meets crane regulations.
- Dynamic load chart allows operator to see the load center on the chart.
- Warns operator of overload and over hoist conditions.